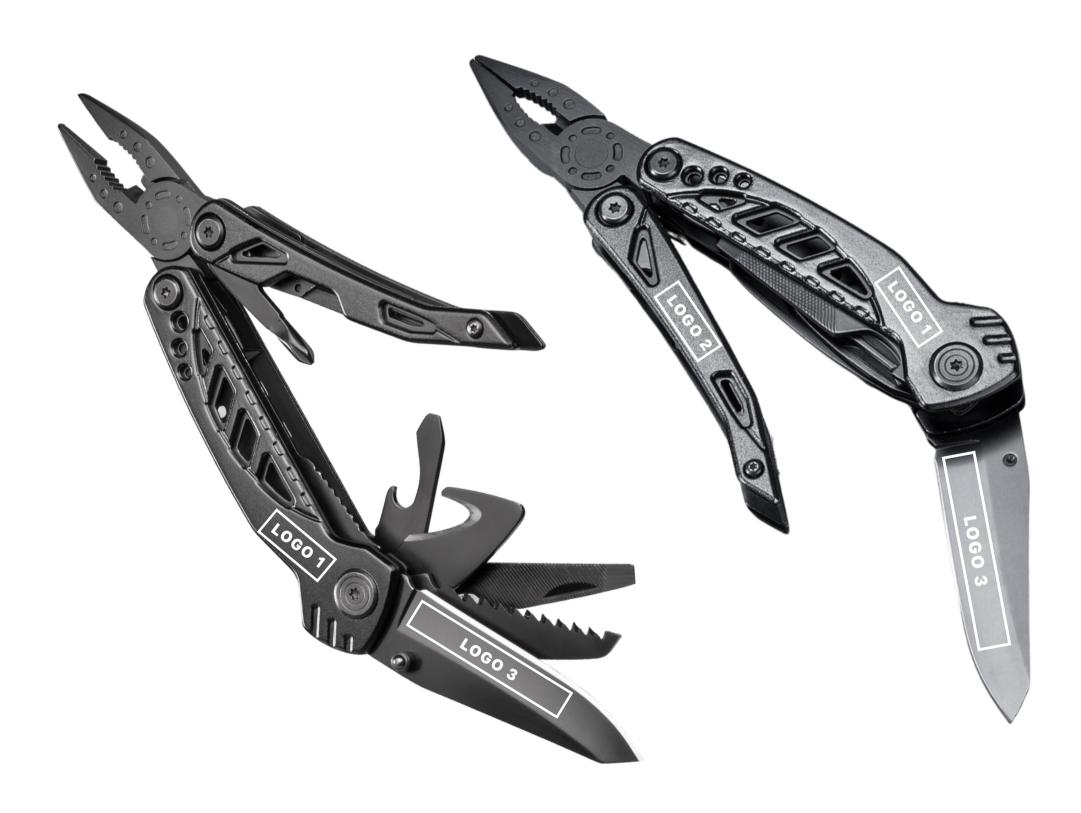

# STANDARD FOR MARKING / OPTIMA MULTITOOL

PRODUCT CODE: MM06

## LASER ENGRAVING (L3)

maximum marking size, logo1

1 x 1,2 cm

2,5 x 0,6 cm

0,9 x 0,9 cm

maximum marking size, logo2

2,4 x 0,6 cm

maximum marking size, logo3

4,3 x 0,9 cm

PREPARATION ROOM: visualization, machine settings.

The actual maximum print size depends on the proportions of the logotype.