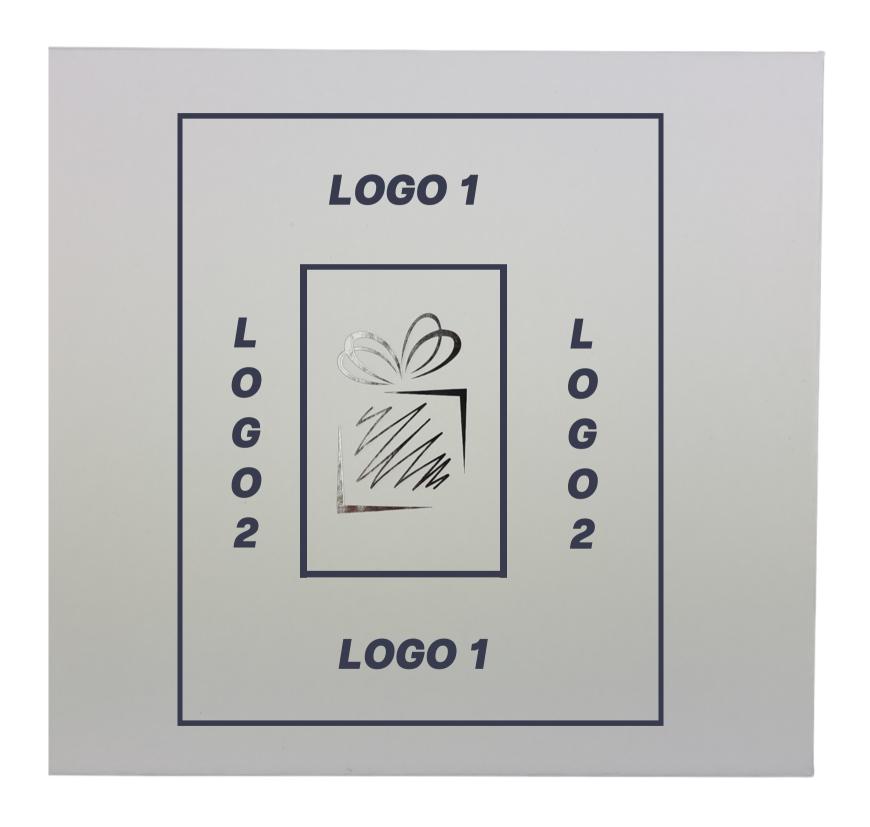

## STANDARD FOR MARKING / SET BOX

PRODUCT CODE: BKL60

#### PAD PRINTING (T1)

#### maximum marking size, logo 1

7 x 2 cm

6 x 3 cm

5 x 4 cm

max. 4 colors\*

\* the use of more than 1 color depends on the design of the logotype. For consultation with the Labeling Department.

#### maximum marking size, logo 2

2 x 7 cm

3 x 6 cm

4 x 5 cm

max. 4 colors\*

\* the use of more than 1 color depends on the design of the logotype. For consultation with the Labeling Department.

### Additional information, pad printing

1.\* The use of more than 1 color depends on the design of the logotype. It is possible to mark up to 4 colors, provided that the colors do not overlap. For consultation with the Labeling Department.

#### PREPARATION ROOM: visualization, machine settings.

The actual maximum print size depends on the proportions of the logotype.